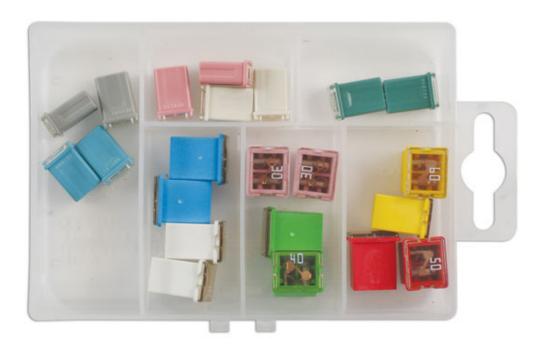

## Assorted Low Profile J-Type & M-Type Fuses 22pc

A mixed set of low profile J-type and M-case (also known as micro J-type) fuses, designed for the latest vehicles to not only save space and weight, but also to protect high current circuits by handling inrush currents. Supplied in a small box, ideal to store in the glove box or tool box for quick and easy access.

## **Additional Information**

- Kit contains low profile J-case fuses (2 of each): 20, 25, 30, 40, 50 & 60 amp; M-type/micro J-type (2 of each): 15, 20, 25, 30 & 40 amp.
- · Voltage rating: 32V DC max.
- · Conforms to ISO 8820-4. RoHS compliant.
- Top up packs available, for low profile J-type fuses see Part Nos. 30482 (20A), 30483 (25A), 30484 (30A), 30485 (40A), 30486 (50A), 30487 (60A); for M-type fuses, see Part Nos. 30730 (15A), 30731 (20A), 30732 (25A), 30733 (30A), 30734 (40A).